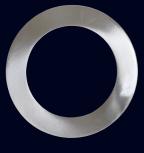

1 x Trim brushed chrome (optional)

1 x 9W Driver

9W LED Downlight Kit Light Output: 730 Lumens