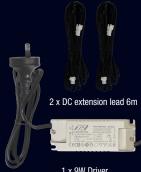

1 x Trim brushed chrome (optional)

1 x 9W Driver

9W LED Downlight Kit Light Output: 730 Lumens